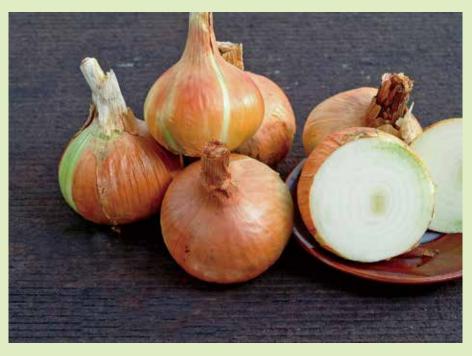

## **AVON1028 (OC226ST-17ST-AST-A-N)**

- Short-day line with yellow bulbs
- Good storability (more than 60% bulbs remain commercial value after 4-month storage in hot-wet season)

To order seed, please email:

**Box 42** 

Shanhua, Tainan 74199

**TAIWAN** 

| Descriptors             |  |
|-------------------------|--|
| Yellow                  |  |
| Medium-large            |  |
| Flatten globular        |  |
| Uniform                 |  |
| Good                    |  |
| High                    |  |
| Mean quantitative data* |  |
| 40.5                    |  |
| 191                     |  |
| 145                     |  |
|                         |  |